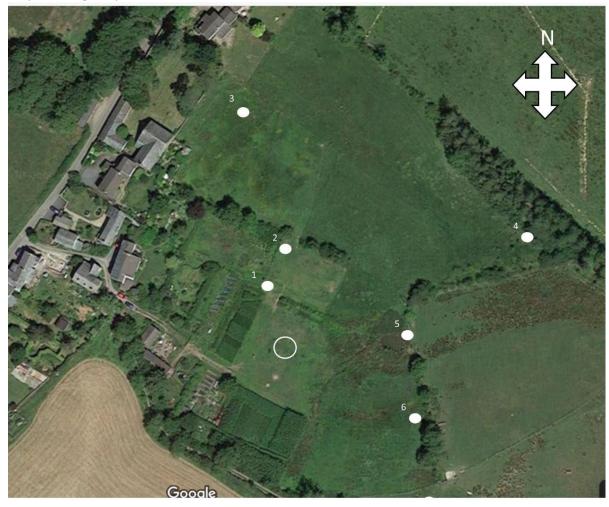

• Creation of space and structure for increased nature connection.

By starting to go for walks at night I began to reconnect with nature, initially through observation of the stars and then with the songs of the birds while walking around the fields and sitting at the sit spots, particularly spot 6. This also gave me space to think about other designs through the interaction and observation of the space.