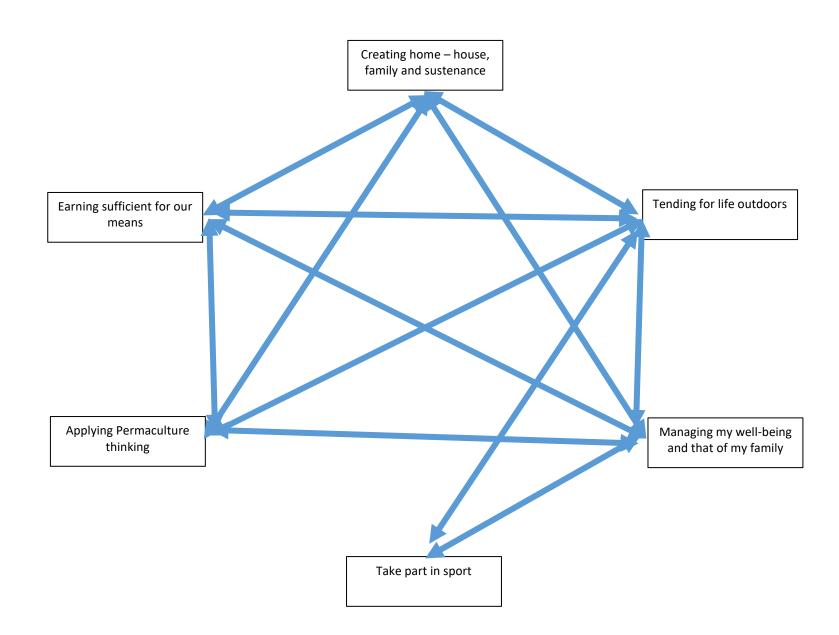

In doing this I see that there is interconnection between the different functions.

How do the different "functions" of my life match to the elements? What resilience is there within the system of how I life? Do the elements support more than one function and is each function supported by multiple elements?

|                                                    | <ul> <li>I wish to work in Special Needs in both Secondary and<br/>Primary Schools.</li> </ul> | <ul> <li>I wish to continue to work in secondary schools doing<br/>access arrangement testing.</li> </ul> | o I wish to mark GCSE Mathematics papers. | <ul> <li>I wish to deliver permaculture teaching and approaches<br/>for children with additional needs.</li> </ul> | $\circ$ I wish to be an athletics coach and official. | ○ I wish to share life with Emma. | o I wish to support Harriet in her next life steps. | o I wish to spend time with my mother. | o I wish to make sourdough bread. | o I wish to learn more recipes. | o I wish to brew. | o I wish to grow vegetables. | ○ I wish to grow fruit. | o I wish to look after our donkeys. | o I wish to grow and harvest willow. | o I wish to make things from willow. | <ul> <li>I wish to have a warm and welcoming home.</li> </ul> | o I wish to use permaculture design. | <ul> <li>I wish to be part of Danaway and the School of<br/>Regenerative Living.</li> </ul> | <ul> <li>I wish to share willow making with others at Danaway.</li> </ul> | o I wish to complete my diploma. | o I wish to have better sleep and so more energy. | ○ I wish to read | $\circ$ I wish to spend time outdoors and be as well as do. | <ul> <li>I wish to have a stronger connection to nature.</li> </ul> |
|----------------------------------------------------|------------------------------------------------------------------------------------------------|-----------------------------------------------------------------------------------------------------------|-------------------------------------------|--------------------------------------------------------------------------------------------------------------------|-------------------------------------------------------|-----------------------------------|-----------------------------------------------------|----------------------------------------|-----------------------------------|---------------------------------|-------------------|------------------------------|-------------------------|-------------------------------------|--------------------------------------|--------------------------------------|---------------------------------------------------------------|--------------------------------------|---------------------------------------------------------------------------------------------|---------------------------------------------------------------------------|----------------------------------|---------------------------------------------------|------------------|-------------------------------------------------------------|---------------------------------------------------------------------|
| Creating home –<br>house, family and<br>sustenance | ٧                                                                                              | ٧                                                                                                         | ٧                                         |                                                                                                                    |                                                       | ٧                                 | ٧                                                   | ٧                                      | ٧                                 | ٧                               | ٧                 | ٧                            | ٧                       | ٧                                   |                                      |                                      | ٧                                                             | ٧                                    |                                                                                             |                                                                           | ٧                                |                                                   |                  |                                                             |                                                                     |
| Tending for life outdoors                          |                                                                                                |                                                                                                           |                                           |                                                                                                                    |                                                       |                                   |                                                     |                                        |                                   |                                 |                   | ٧                            | ٧                       | ٧                                   | ٧                                    | ٧                                    |                                                               | ٧                                    |                                                                                             | ٧                                                                         | ٧                                | ٧                                                 |                  | ٧                                                           | ٧                                                                   |
| Managing my<br>well-being and<br>that of my family |                                                                                                |                                                                                                           |                                           |                                                                                                                    | ٧                                                     | ٧                                 | ٧                                                   | ٧                                      |                                   | ٧                               |                   | ٧                            | ٧                       | ٧                                   |                                      |                                      | ٧                                                             | ٧                                    |                                                                                             | ٧                                                                         | ٧                                | ٧                                                 | ٧                | ٧                                                           | ٧                                                                   |
| Take part in sport                                 |                                                                                                |                                                                                                           |                                           |                                                                                                                    | ٧                                                     |                                   | ٧                                                   |                                        |                                   |                                 |                   |                              |                         |                                     |                                      |                                      |                                                               |                                      |                                                                                             |                                                                           |                                  |                                                   | ٧                | ٧                                                           |                                                                     |
| Applying<br>Permaculture<br>thinking               |                                                                                                |                                                                                                           |                                           | ٧                                                                                                                  |                                                       |                                   |                                                     |                                        |                                   |                                 |                   | ٧                            | ٧                       | ٧                                   |                                      |                                      | ٧                                                             | ٧                                    | ٧                                                                                           | ٧                                                                         | ٧                                |                                                   | ٧                | ٧                                                           | ٧                                                                   |
| Earning sufficient for our means                   | ٧                                                                                              | ٧                                                                                                         | ٧                                         | ٧                                                                                                                  |                                                       |                                   |                                                     |                                        | ٧                                 |                                 | ٧                 | ٧                            | ٧                       |                                     | ٧                                    |                                      |                                                               | (√)                                  | (√)                                                                                         |                                                                           |                                  |                                                   |                  |                                                             |                                                                     |

|                                              | Earth Care | People Care | Fair Share |
|----------------------------------------------|------------|-------------|------------|
| Creating home – house, family and sustenance |            | Х           | Х          |
| Tending for life outdoors                    | Х          | Х           |            |
| Managing my well-being and that of my family |            | Х           | Х          |
| Take part in sport                           |            | Х           | Х          |
| Applying Permaculture thinking               | Х          | Х           | Х          |
| Earning sufficient for our means             |            | Х           | Х          |