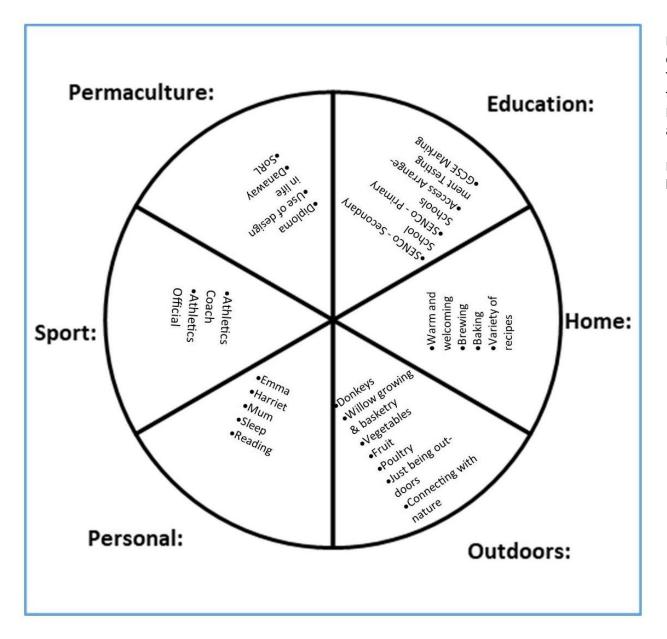

I have summarised my wish list into a sector diagram, identifying the elements into 6 sectors. The sports and education currently stand alone, but there is overlap between the other sectors. I can take the different sectors and rephrase them as life functions.

In doing this I see that there is interconnection between the different functions.

How do the different "functions" of my life match to the elements? What resilience is there within the system of how I life? Do the elements support more than one function and is each function supported by multiple elements?